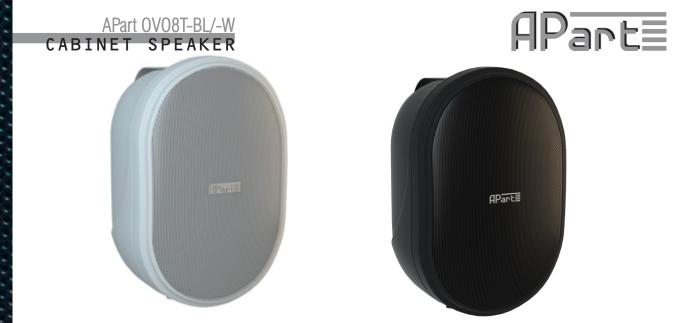

The fresh and young design makes the speaker fit into any décor or interior style. OVO8T can be used for covered outdoor applications, and is available in black and white color. They can be painted in any RAL color from a minimum of 12 pieces (ref.: PAINTCAB8). The included bracket allows flexible positioning, while the sturdy ABS plastic housing guarantees years of trouble free musical enjoyment. Quick-Fit cable clamps ensure quick and easy mounting. Affordable, but by no means a compromise on sound quality –typically APart!